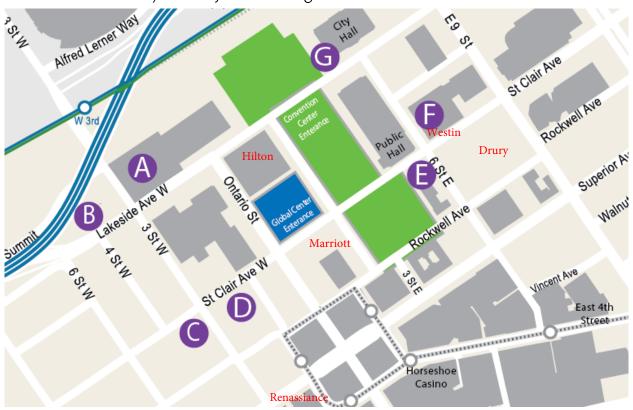

## Parking Map

\*Rates and availability are subject to change

|   | Location                             | Rate (Varies) | Capacity | Hours                                                           | Address                 | Phone        | Туре    |
|---|--------------------------------------|---------------|----------|-----------------------------------------------------------------|-------------------------|--------------|---------|
| A | Huntington Park Garage               | \$8 - \$10    | 1,200    | Mon - Sun/24hr.                                                 | 1141 West 3rd St.       | 216.443.2141 | Indoor  |
| В | Cuyahoga County<br>Courthouse Square | \$10 - \$20   | 80       | Mon - Thur/8am - 6pm<br>Fri/8am - 12am<br>Sat/5pm - 12am        | 310 West Lakeside Ave.  | 216.443.2141 | Outdoor |
| С | Shaia's Parking                      | \$10 - \$15   | 200      | Mon - Sun/24hr.                                                 | 409 West St. Clair Ave. | 216.348.0357 | Outdoor |
| D | ABM Parking Services                 | \$5 - \$11    | 600      | Mon-Fri/6am - 10pm<br>Sat-Sun/Closed<br>(Call for arrangements) | 1402 West 3rd. St.      | 216.621.3340 | Indoor  |
| E | Memorial Plaza                       | \$8 - \$25    | 392      | Mon-Sun/24hr.                                                   | 384 St. Clair Ave.      | 216.736.7064 | Indoor  |
| F | ABM AECOM Garage                     | \$5 - \$12    | 150      | Mon-Fri/6am-9pm<br>Sat-Sun/Closed<br>(Call for arrangements)    | 1301 East 6th St.       | 216.623.4918 | Indoor  |
| G | Willard Park Garage                  | \$8 - \$10    | 400      | Mon-Fri/5am-11pm<br>Sat-Sun/Closed<br>(Call for arrangements)   | 406 East Lakeside Ave.  | 216.664.2711 | Indoor  |