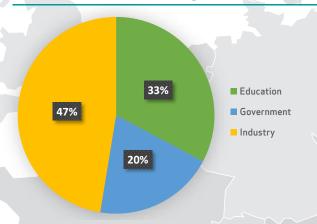

and technical presentations on the latest in food safety and numerous opportunities for networking!





30 April - 2 May 2024

FOR MORE INFO: foodprotection.org

Advancing Food Safety Worldwide®



# Hilton Geneva Hotel and Conference Centre

Exhibit Set-up - Monday, 29 April Tear Down - Wednesday, 1 May

## **Exhibit Schedule**

Tuesday, 30 April 10.00 - 18.00

Wednesday, 1 May 10.00 - 16.00

# 2023 Attendees by Sector\*



# Single Stand

€1.800

Includes 3m × 3m stand and one Symposium Registration

## **Double Stand**

€3.400

Includes 6m × 3m stand and two Symposium Registrations

## 2023 Attendees by Region\*





# EXHIBIT STAND RESERVATION FORM

Please print or type all information. Sign and return reservation form with your credit card information or check made payable to the International Association for Food Protection. Full payment is due with this form. Print or type your name as you wish it to appear — only one company name is allowed per stand.

| Company                                                   |                                                  |                                                                                              |