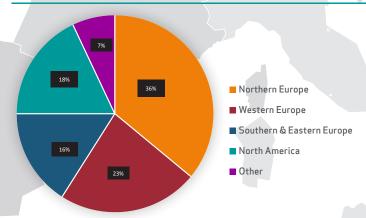

and technical presentations on the latest in food safety and numerous opportunities for networking!





30 April - 2 May 2024

FOR MORE INFO: foodprotection.org

Advancing Food Safety Worldwide®



# Hilton Geneva Hotel and Conference Centre

Exhibit Set-up - Monday, 29 April Tear Down - Wednesday, 1 May

## **Exhibit Schedule**

Tuesday, 30 April 10.00 - 18.00

Wednesday, 1 May 10.00 - 16.00

# 2023 Attendees by Sector\*



# Single Stand

€1.800

Includes 3m × 3m stand and one Symposium Registration

## **Double Stand**

€3.400

Includes 6m × 3m stand and two Symposium Registrations

## 2023 Attendees by Region\*





# EXHIBIT STAND RESERVATION FORM

Please print or type all information. Sign and return reservation form with your credit card information or check made payable to the International Association for Food Protection. Full payment is due with this form. Print or type your name as you wish it to appear — only one company name is allowed per stand.

| Company                                                   |                                                  |                                                                                              |                                                                                |               |  |  |
|-----------------------------------------------------------|--------------------------------------------------|--------------------------